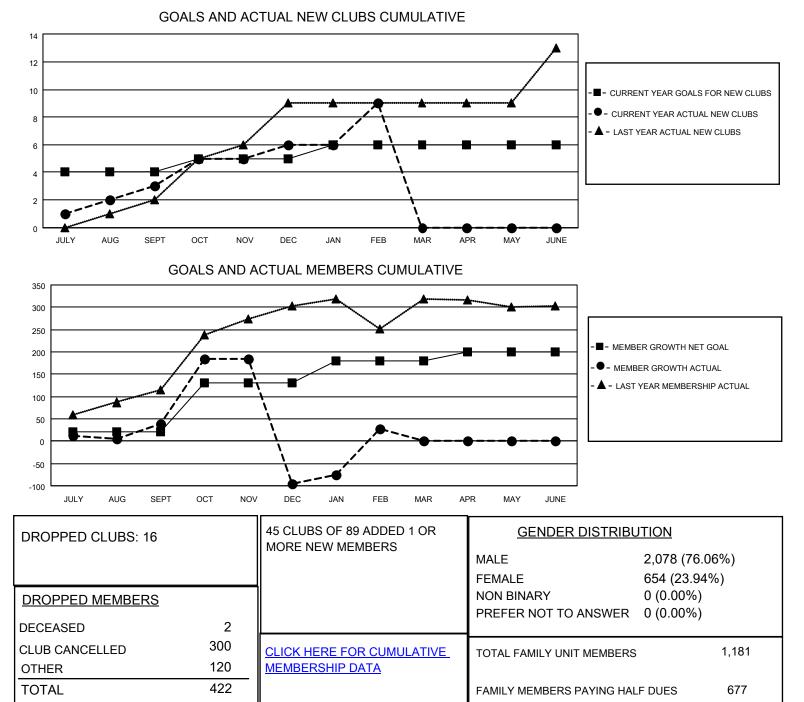

## LOCATION INDIA

District 320 F

Results as of: 2/28/2022

| Clubs                 |               |           |               | Members               |                        |                         |                                                    |
|-----------------------|---------------|-----------|---------------|-----------------------|------------------------|-------------------------|----------------------------------------------------|
| RESULTS FOR 2021-2022 |               |           |               | RESULTS FOR 2021-2022 |                        |                         |                                                    |
| QUARTER               | NEW CLUB GOAL | NEW CLUBS | DROPPED CLUBS | QUARTER               | BER GROWTH NET<br>GOAL | MEMBER GROWTH<br>ACTUAL | DROPPED<br>MEMBERS ACTUAL<br>(including transfers) |
| JULY/AUG/SEPT         | 4             | 3         | 1             | JULY/AUG/SEPT         | 20                     | 129                     | 84                                                 |
| OCT/NOV/DEC           | 1             | 3         | 14            | OCT/NOV/DEC           | 110                    | 182                     | 313                                                |
| JAN/FEB/MAR           | 1             | 3         | 1             | JAN/FEB/MAR           | 50                     | 153                     | 25                                                 |
| APR/MAY/JUNE          | 0             | 0         | 0             | APR/MAY/JUNE          | 20                     | 0                       | 0                                                  |